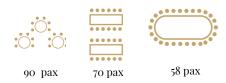

### Salone dei Mori (from 20 to 90 guests )

rounded tables or u-shaped table or family style table, oval table in door space view main alley

### Orangerie (from 20 to 240)

130 pax

rounded rectangular tables, family style tables, u-shape and oval table, dance floor indoor space Four Seasons Garden view

from 110 to max 170