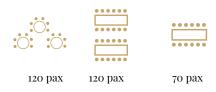

### Al Fresco terrace (from 20 to 120)

rounded tables or family style table rectangular tables outdoor space view side

Four seasons garden (from 20 to <200) rounded tables or rectangular tables or u-shaped table outdoor space garden view

### Fountain's garden (from 20 to <200)

rounded tables or family style tables outdoor space view side

### Pool garden (from 20 to <120)

< 200 pax

rounded tables or rectangular tables outdoor space garden view