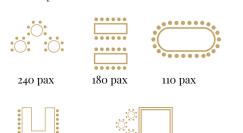

### Orangerie (from 20 to 240)

130 pax

rounded rectangular tables, family style tables, u-shape and oval table, dance floor indoor space Four Seasons Garden view

from 110 to max 170