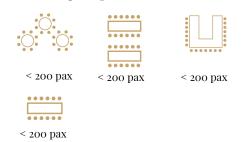

### Al Fresco terrace (from 20 to 120)

rounded tables or family style table rectangular tables outdoor space view side

Four seasons garden (from 20 to <200) rounded tables or rectangular tables or u-shaped table outdoor space garden view

### Fountain's garden (from 20 to <200)

rounded tables or family style tables outdoor space view side

### Pool garden (from 20 to <120)

< 200 pax

rounded tables or rectangular tables outdoor space garden view