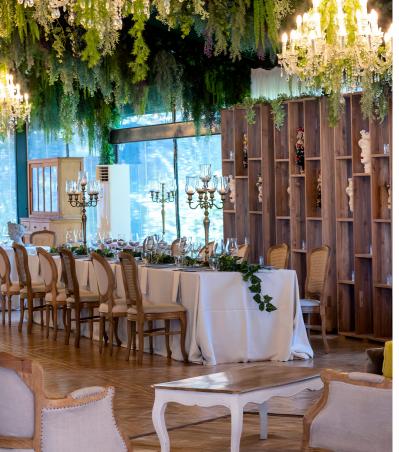

### RECEPTION

### Salone dei Mori (from 20 to 90 guests )

rounded tables or u-shaped table or family style table, oval table in door space view main alley

### Orangerie (from 20 to 240)

130 pax

rounded rectangular tables, family style tables, u-shape and oval table, dance floor indoor space Four Seasons Garden view

from 110 to max 170