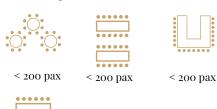

### Al Fresco terrace (from 20 to 120)

rounded tables or family style table rectangular tables outdoor space view side

Four seasons garden (from 20 to <200) rounded tables or rectangular tables or u-shaped table outdoor space garden view

### Fountain's garden (from 20 to <200)

rounded tables or family style tables outdoor space view side

### Pool garden (from 20 to <120)

< 200 pax

rounded tables or rectangular tables outdoor space garden view