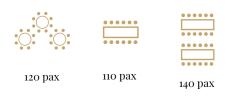

### Orangerie (from 20 to 240)

130 pax

rounded rectangular tables, family style tables, u-shape and oval table, dance floor indoor space Four Seasons Garden view

from 110 to max 170